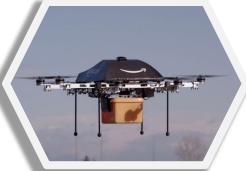

Flying Drone : Expedition

#### F-DRONE

by using a Wi-fi system, we can control the drone and use it for specific purposes - product delivery, video making, or news reporting

**DENDRAL**: Chemistry

MACSYMA: Mathematic

ITS: Intelligence Tutorial