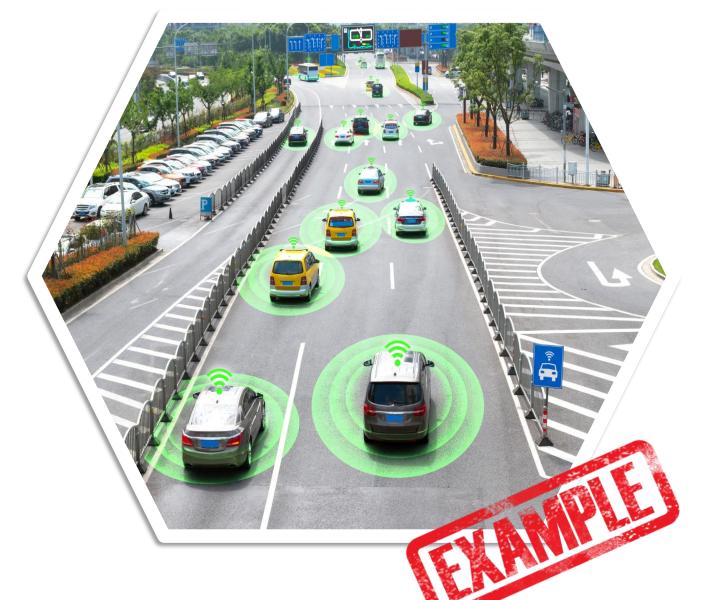

### **TESLA**

Tesla is a technology that eliminates human drivers. This car has various features such as self driving, predictive ability, and absolute technological innovation.