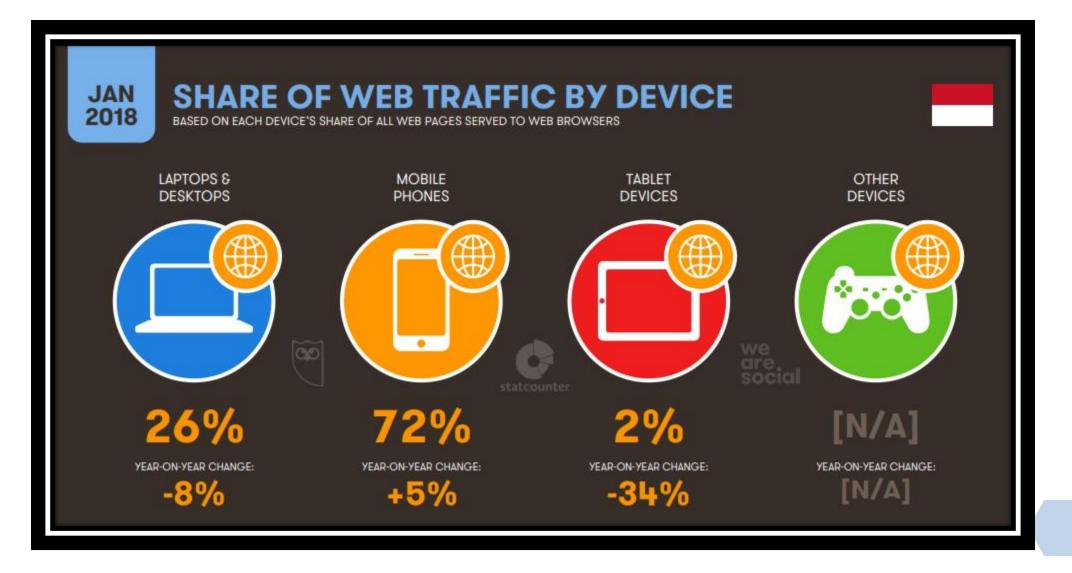

#### DATA BASE IN THE FUTURE

Opportunities and Threats |

Dr. Supratman Zakir, S. Kom., M. Pd., M. Kom



Scopus<sup>®</sup> id: 57205129622









#### JAN 2018

#### DIGITAL IN INDONESIA

A SNAPSHOT OF THE COUNTRY'S KEY DIGITAL STATISTICAL INDICATORS

TOTAL POPULATION



265.4

INTERNET USERS



MILLION

MILLION URBANISATION:

56%



PENETRATION:

50%

ACTIVE SOCIAL MEDIA USERS



130.0 MILLION

PENETRATION:

49%

UNIQUE MOBILE USERS



MILLION

PENETRATION: 67% 120.0

**ACTIVE MOBILE** 

SOCIAL USERS

MILLION

PENETRATION:

45%

**Global Webindex** 







#### JAN 2018

### TIME SPENT WITH MEDIA

SURVEY-BASED DATA: FIGURES REPRESENT RESPONDENTS' SELF-REPORTED ACTIVITY

AVERAGE DAILY TIME SPENT USING THE INTERNET VIA ANY DEVICE



8H 51M

AVERAGE DAILY TIME SPENT USING SOCIAL MEDIA VIA ANY DEVICE



AVERAGE DAILY TV VIEWING TIME (BROADCAST, STREAMING AND VIDEO ON DEMAND)



3H 23M 2H 45M

AVERAGE DAILY TIME SPENT LISTENING TO STREAMING MUSIC



1H 19M































































Computer systems designed to interact with the world through certain abilities and intelligence behaviors that we realize like humans























#### **Coding**

**Artificial Intelligence** 

**Engineering Principle** 



## DISRUPT TON



Human Machine Communication



Connection: Global Village



Smart Robot



In