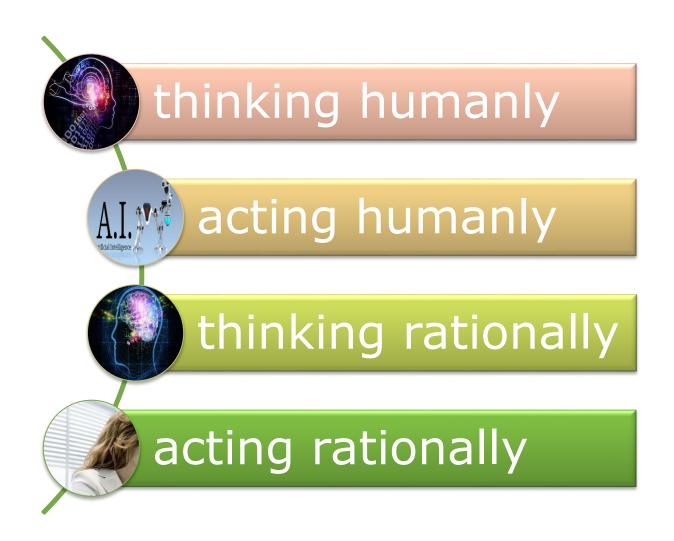

AVERAGE DAILY TV VIEWING TIME (BROADCAST, STREAMING AND VIDEO ON DEMAND)

3H 23M 2H 45M

AVERAGE DAILY TIME SPENT LISTENING TO STREAMING MUSIC

1H 19M

Computer systems designed to interact with the world through certain abilities and intelligence behaviors that we realize like humans