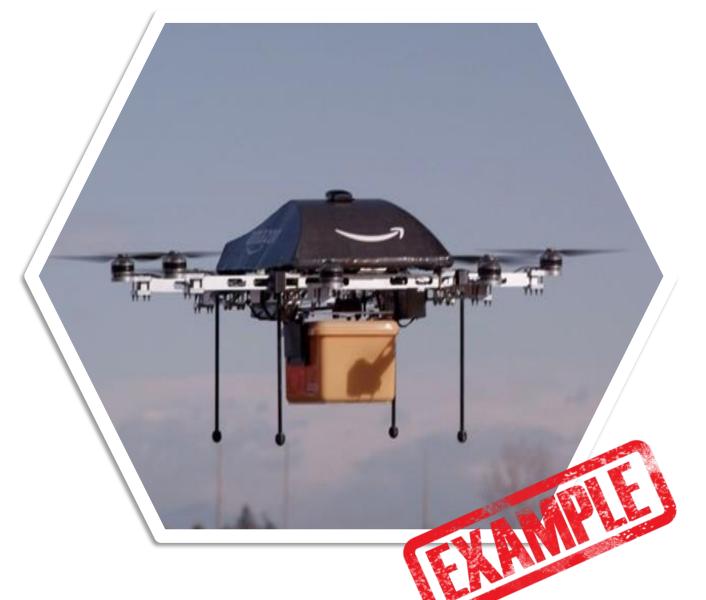

Flying Drone : Expedition

#### F-DRONE

by using a Wi-fi system, we can control the drone and use it for specific purposes - product delivery, video making, or news reporting

**DENDRAL**: Chemistry

MACSYMA: Mathematic

ITS: Intelligence Tutorial