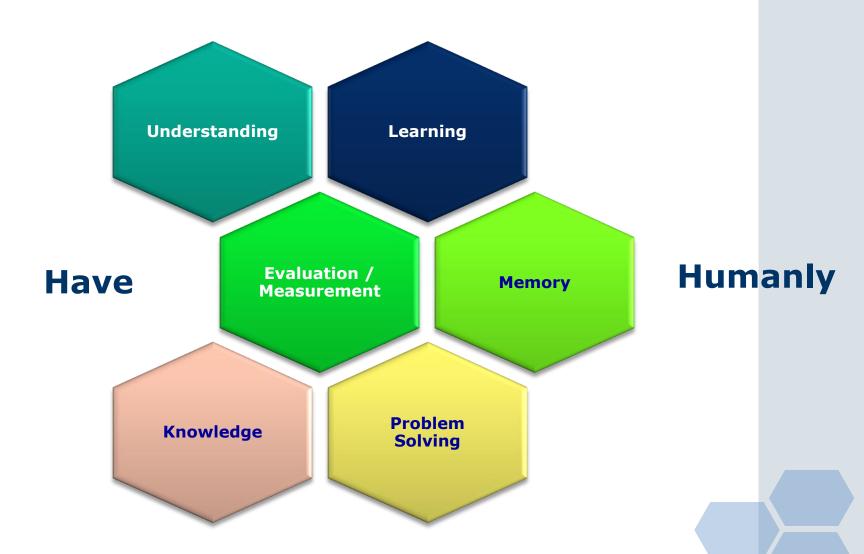

AVERAGE DAILY TV VIEWING TIME (BROADCAST, STREAMING AND VIDEO ON DEMAND)

3H 23M 2H 45M

AVERAGE DAILY TIME SPENT LISTENING TO STREAMING MUSIC

1H 19M

Computer systems designed to interact with the world through certain abilities and intelligence behaviors that we realize like humans